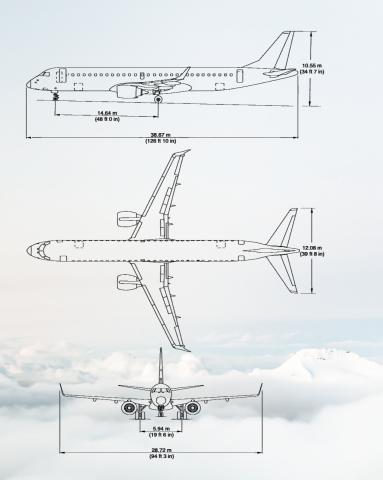

#### **DIMENSIONS**

 Length
 38.67 m

 Height
 10.55 m

 Width
 5.94 m

 Wingspan
 28.72 m