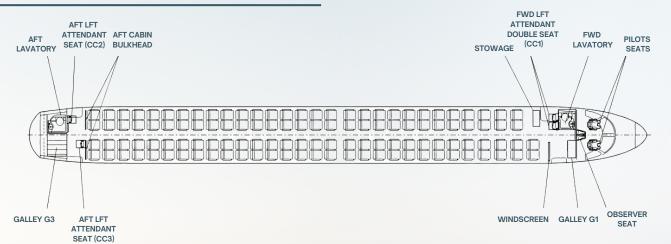

#### **CABIN CONFIGURATION**

Passengers 118 Y

Cabin configuration 12 Business + 106 Economy

Seats configuration 2+2

Crew Seat configuration 2+3