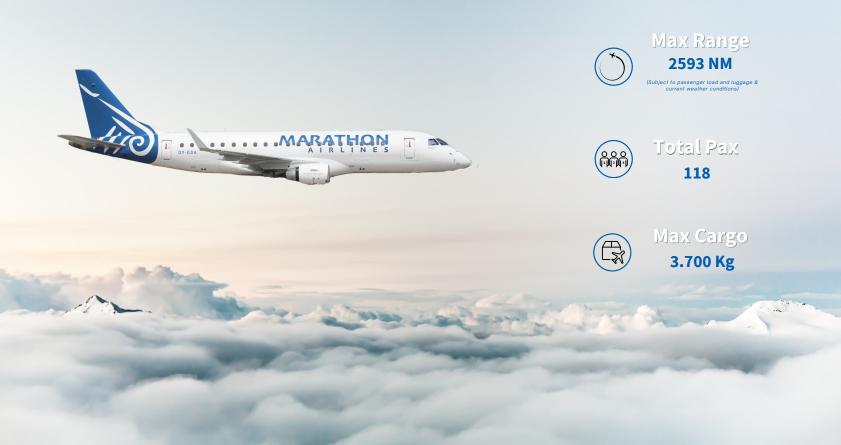

### **PERFORMANCES**

Max Speed 0.82 M

Max Altitude 41.000 ft

Max Range 2.593 NM

Modern regional jet aircraft manufactured by Embraer. It is the largest member of the E-Jet E2 family and has a capacity of 118 passengers.

Popular with airlines around the world.