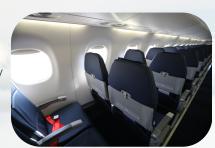

#### **CABIN CONFIGURATION**

Passengers 118 Y

Cabin configuration 12 Business + 106 Economy

Seats configuration 2+2

Crew Seat configuration 2+3