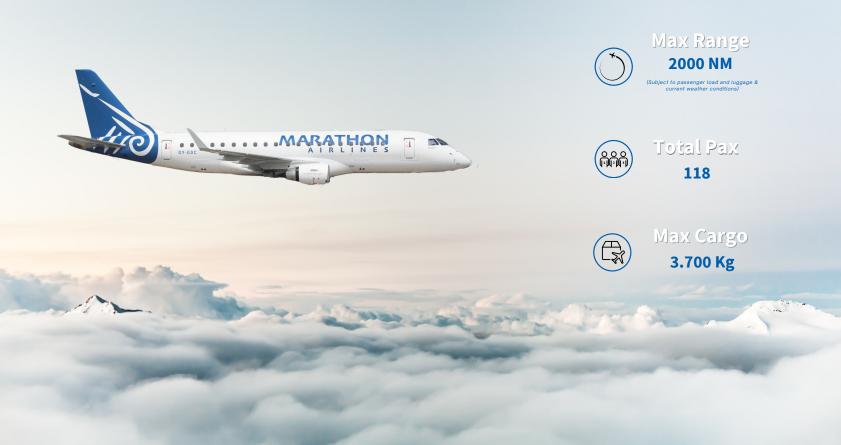

### **PERFORMANCES**

Max Speed 0.82 M

Max Altitude 41.000 ft

Max Range 2.000 NM

Modern regional jet aircraft manufactured by Embraer. It is the largest member of the E-Jet E2 family and has a capacity of 118 passengers.

#### **WEIGHT & VOLUMES**

Max Take-Off Weight50.790 KgMax Landing Weight45.000 KgMax Zero Fuel Weight42.500 KgFuel Capacity13.100 KgCargo Capacity3.700 Kg