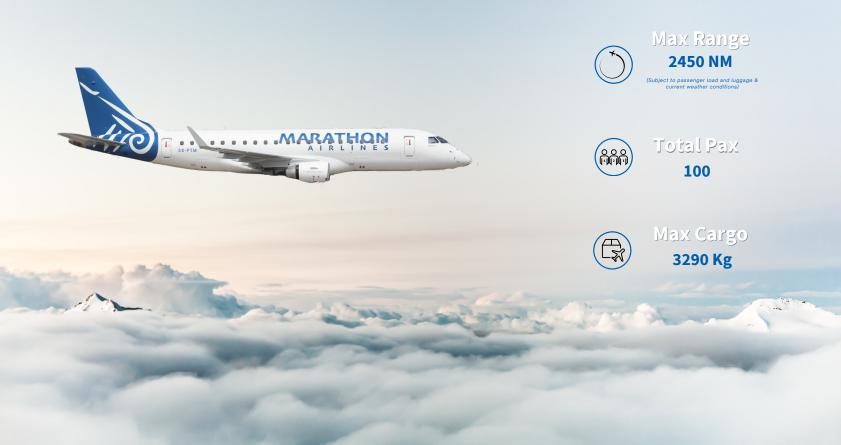

Max Range 2.450 NM

Designed to deliver the best performance, opening new markets while delivering comfort and sustainable profitability. Offering customers one of the most spacious interiors of all single-aisle aircraft operational versatility.

#### **WEIGHT & VOLUMES**

Max Take-Off Weight51.800 KgMax Landing Weight44.000 KgMax Zero Fuel Weight40.900 KgFuel Capacity13.100 KgCargo Capacity3290 Kg

#### **CABIN CONFIGURATION**

100 Y **Passengers** 

Cabin configuration 8 Business + 92 Economy

Seats configuration 2+2

**Crew Seat configuration** 2+2