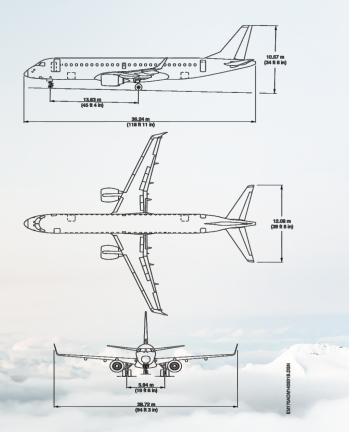

#### **DIMENSIONS**

 Length
 36.24 m

 Height
 10.55 m

 Width
 5.94 m

 Wingspan
 28.72 m