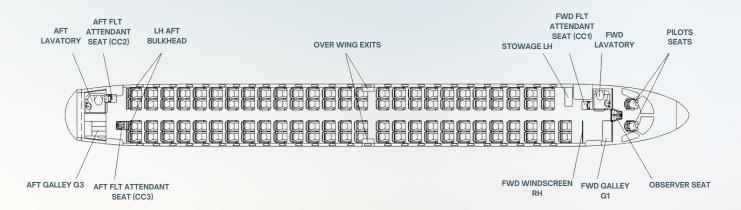

#### **CABIN CONFIGURATION**

100 Y **Passengers** 

Cabin configuration 8 Business + 92 Economy

Seats configuration 2+2

**Crew Seat configuration** 2+2