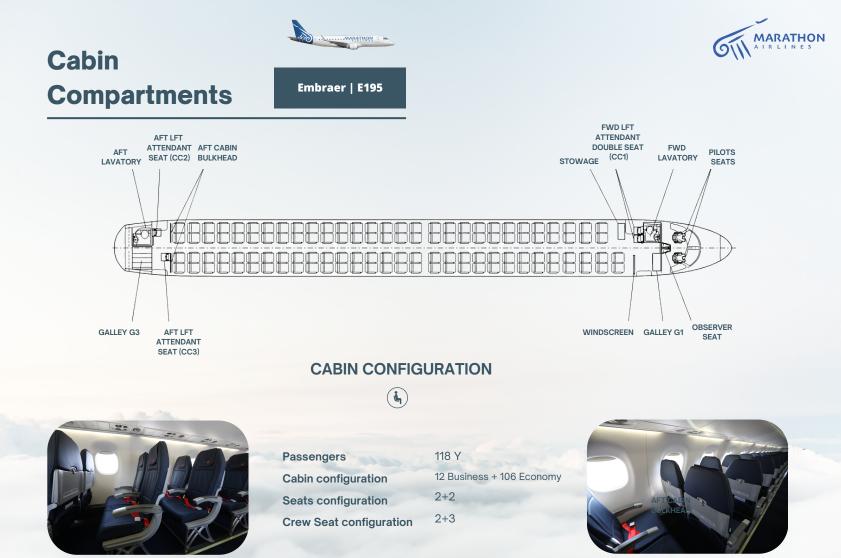

#### PERFORMANCES

**Max Speed** 0.83 M **Max Altitude** 41.000 ft **Max Range** 2.593 NM

Modern regional jet aircraft manufactured by Embraer. It is the largest member of the E-Jet E2 family and has a capacity of 118 passengers.