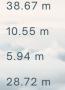

#### DIMENSIONS

| Length   | 38.67   |
|----------|---------|
| Height   | 10.55 r |
| Width    | 5.94 m  |
| Wingspan | 28.72   |