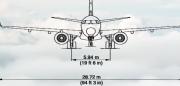

#### DIMENSIONS

| Length   | 38.67   |
|----------|---------|
| Height   | 10.55 r |
| Width    | 5.94 m  |
| Wingspan | 28.72   |