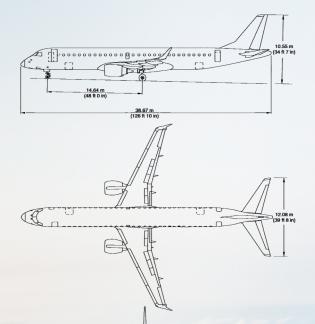

## **Dimensions**

Embraer | E195

#### DIMENSIONS

| Length   | 38.67   |
|----------|---------|
| Height   | 10.55 r |
| Width    | 5.94 m  |
| Wingspan | 28.72   |