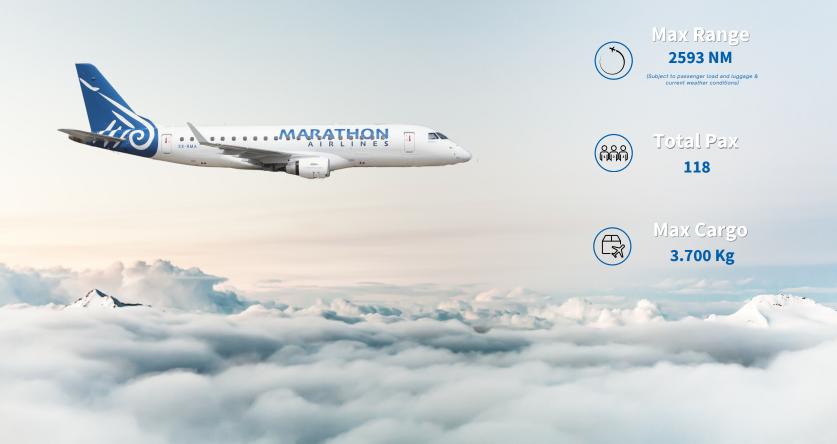

#### PERFORMANCES

**Max Speed** 0.83 M **Max Altitude** 41.000 ft **Max Range** 2.593 NM

Modern regional jet aircraft manufactured by Embraer. It is the largest member of the E-Jet E2 family and has a capacity of 118 passengers.

#### **WEIGHT & VOLUMES**

| Max Take-Off Weight  | 52.290 Kg |
|----------------------|-----------|
| Max Landing Weight   | 44.000 Kg |
| Max Zero Fuel Weight | 42.600 Kg |
| Fuel Capacity        | 13.100 Kg |
| Cargo Capacity       | 3.700 Kg  |